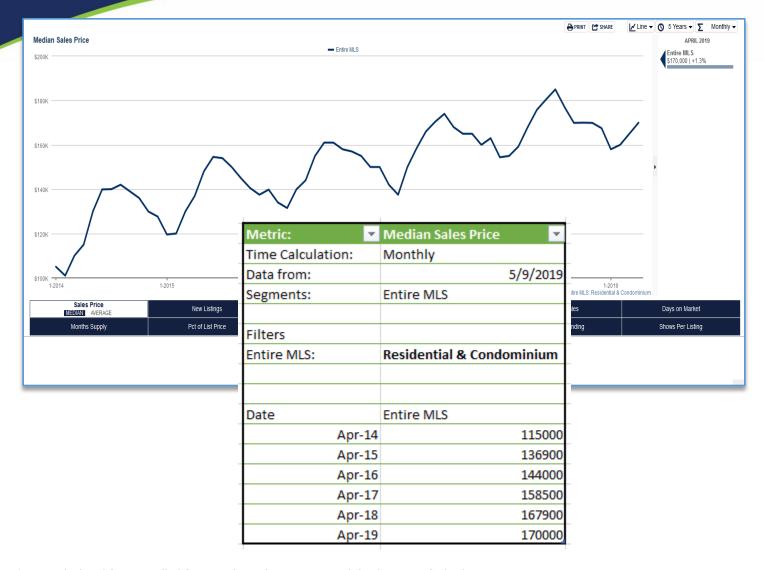

The Median Sales Price increased 1.5 percent to \$172,500 for Residential homes and 2.2 percent to \$163,500 for Condo homes. Days on Market increased 4.4 percent for Residential homes and 35.5 percent for Condo homes. Months Supply of Inventory decreased 10.3 percent for Residential homes but remained flat for Condo homes.

### **All Residential and Condos Combined Overview**

Key metrics by report month and for year-to-date (YTD) starting from the first of the year

| Historical Sparkbars                               | 4-2018                                                                                                                                                                                                                        | 4-2019                                                                                                                                                                                                                                                                        | Percent<br>Change                                                                                                                                                                                                                                                                                                       | YTD 2018                                                                                                                                                                                                                                                                                                                                                                                                                                                   | YTD 2019                                                                                                                                                                                                                                                                                                                                                                                                                                                                                                                                                                                                                                                                                                                                                                                                                                                                                                                                                                                                                                                                                                                                                                                                                                                                                                                                                                                                                                                                                                                                                                                                                                                                                                                                                                                                                                                                                                                                                                                                                                                                                                                      | Percent<br>Change                                                                                                                                                                                                                                                                                                                                                                                                                                                                                        |
|----------------------------------------------------|-------------------------------------------------------------------------------------------------------------------------------------------------------------------------------------------------------------------------------|-------------------------------------------------------------------------------------------------------------------------------------------------------------------------------------------------------------------------------------------------------------------------------|-------------------------------------------------------------------------------------------------------------------------------------------------------------------------------------------------------------------------------------------------------------------------------------------------------------------------|------------------------------------------------------------------------------------------------------------------------------------------------------------------------------------------------------------------------------------------------------------------------------------------------------------------------------------------------------------------------------------------------------------------------------------------------------------|-------------------------------------------------------------------------------------------------------------------------------------------------------------------------------------------------------------------------------------------------------------------------------------------------------------------------------------------------------------------------------------------------------------------------------------------------------------------------------------------------------------------------------------------------------------------------------------------------------------------------------------------------------------------------------------------------------------------------------------------------------------------------------------------------------------------------------------------------------------------------------------------------------------------------------------------------------------------------------------------------------------------------------------------------------------------------------------------------------------------------------------------------------------------------------------------------------------------------------------------------------------------------------------------------------------------------------------------------------------------------------------------------------------------------------------------------------------------------------------------------------------------------------------------------------------------------------------------------------------------------------------------------------------------------------------------------------------------------------------------------------------------------------------------------------------------------------------------------------------------------------------------------------------------------------------------------------------------------------------------------------------------------------------------------------------------------------------------------------------------------------|----------------------------------------------------------------------------------------------------------------------------------------------------------------------------------------------------------------------------------------------------------------------------------------------------------------------------------------------------------------------------------------------------------------------------------------------------------------------------------------------------------|
| 4-2017 10-2017 4-2018 10-2018 4-2019               | 11,635                                                                                                                                                                                                                        | 12,450                                                                                                                                                                                                                                                                        | + 7.0%                                                                                                                                                                                                                                                                                                                  | 36,963                                                                                                                                                                                                                                                                                                                                                                                                                                                     | 38,796                                                                                                                                                                                                                                                                                                                                                                                                                                                                                                                                                                                                                                                                                                                                                                                                                                                                                                                                                                                                                                                                                                                                                                                                                                                                                                                                                                                                                                                                                                                                                                                                                                                                                                                                                                                                                                                                                                                                                                                                                                                                                                                        | + 5.0%                                                                                                                                                                                                                                                                                                                                                                                                                                                                                                   |
| 4-2017 10-2017 4-2018 10-2018 4-2019               | 8,278                                                                                                                                                                                                                         | 8,867                                                                                                                                                                                                                                                                         | + 7.1%                                                                                                                                                                                                                                                                                                                  | 27,611                                                                                                                                                                                                                                                                                                                                                                                                                                                     | 28,577                                                                                                                                                                                                                                                                                                                                                                                                                                                                                                                                                                                                                                                                                                                                                                                                                                                                                                                                                                                                                                                                                                                                                                                                                                                                                                                                                                                                                                                                                                                                                                                                                                                                                                                                                                                                                                                                                                                                                                                                                                                                                                                        | + 3.5%                                                                                                                                                                                                                                                                                                                                                                                                                                                                                                   |
| 4-2017 10-2017 4-2018 10-2018 4-2019               | 6,730                                                                                                                                                                                                                         | 7,336                                                                                                                                                                                                                                                                         | + 9.0%                                                                                                                                                                                                                                                                                                                  | 23,289                                                                                                                                                                                                                                                                                                                                                                                                                                                     | 24,019                                                                                                                                                                                                                                                                                                                                                                                                                                                                                                                                                                                                                                                                                                                                                                                                                                                                                                                                                                                                                                                                                                                                                                                                                                                                                                                                                                                                                                                                                                                                                                                                                                                                                                                                                                                                                                                                                                                                                                                                                                                                                                                        | + 3.1%                                                                                                                                                                                                                                                                                                                                                                                                                                                                                                   |
| 4-2017 10-2017 4-2018 10-2018 4-2019               | 43                                                                                                                                                                                                                            | 47                                                                                                                                                                                                                                                                            | + 9.3%                                                                                                                                                                                                                                                                                                                  | 48                                                                                                                                                                                                                                                                                                                                                                                                                                                         | 49                                                                                                                                                                                                                                                                                                                                                                                                                                                                                                                                                                                                                                                                                                                                                                                                                                                                                                                                                                                                                                                                                                                                                                                                                                                                                                                                                                                                                                                                                                                                                                                                                                                                                                                                                                                                                                                                                                                                                                                                                                                                                                                            | + 2.1%                                                                                                                                                                                                                                                                                                                                                                                                                                                                                                   |
| 4-2017 10-2017 4-2018 10-2018 4-2019               | \$167,900                                                                                                                                                                                                                     | \$170,000                                                                                                                                                                                                                                                                     | + 1.3%                                                                                                                                                                                                                                                                                                                  | \$159,900                                                                                                                                                                                                                                                                                                                                                                                                                                                  | \$165,000                                                                                                                                                                                                                                                                                                                                                                                                                                                                                                                                                                                                                                                                                                                                                                                                                                                                                                                                                                                                                                                                                                                                                                                                                                                                                                                                                                                                                                                                                                                                                                                                                                                                                                                                                                                                                                                                                                                                                                                                                                                                                                                     | + 3.2%                                                                                                                                                                                                                                                                                                                                                                                                                                                                                                   |
| 4-2017 10-2017 4-2018 10-2018 4-2019               | \$203,698                                                                                                                                                                                                                     | \$207,825                                                                                                                                                                                                                                                                     | + 2.0%                                                                                                                                                                                                                                                                                                                  | \$195,511                                                                                                                                                                                                                                                                                                                                                                                                                                                  | \$200,877                                                                                                                                                                                                                                                                                                                                                                                                                                                                                                                                                                                                                                                                                                                                                                                                                                                                                                                                                                                                                                                                                                                                                                                                                                                                                                                                                                                                                                                                                                                                                                                                                                                                                                                                                                                                                                                                                                                                                                                                                                                                                                                     | + 2.7%                                                                                                                                                                                                                                                                                                                                                                                                                                                                                                   |
| 4-2017 10-2017 4-2018 10-2018 4-2019               | 97.8%                                                                                                                                                                                                                         | 97.5%                                                                                                                                                                                                                                                                         | - 0.3%                                                                                                                                                                                                                                                                                                                  | 97.3%                                                                                                                                                                                                                                                                                                                                                                                                                                                      | 97.0%                                                                                                                                                                                                                                                                                                                                                                                                                                                                                                                                                                                                                                                                                                                                                                                                                                                                                                                                                                                                                                                                                                                                                                                                                                                                                                                                                                                                                                                                                                                                                                                                                                                                                                                                                                                                                                                                                                                                                                                                                                                                                                                         | - 0.3%                                                                                                                                                                                                                                                                                                                                                                                                                                                                                                   |
| 4-2017 10-2017 4-2018 10-2018 4-2019               | 174                                                                                                                                                                                                                           | 174                                                                                                                                                                                                                                                                           | 0.0%                                                                                                                                                                                                                                                                                                                    | 183                                                                                                                                                                                                                                                                                                                                                                                                                                                        | 180                                                                                                                                                                                                                                                                                                                                                                                                                                                                                                                                                                                                                                                                                                                                                                                                                                                                                                                                                                                                                                                                                                                                                                                                                                                                                                                                                                                                                                                                                                                                                                                                                                                                                                                                                                                                                                                                                                                                                                                                                                                                                                                           | - 1.6%                                                                                                                                                                                                                                                                                                                                                                                                                                                                                                   |
| 4-2017 8-2017 12-2017 4-2018 8-2018 12-2018 4-2019 | 21,161                                                                                                                                                                                                                        | 18,858                                                                                                                                                                                                                                                                        | - 10.9%                                                                                                                                                                                                                                                                                                                 |                                                                                                                                                                                                                                                                                                                                                                                                                                                            |                                                                                                                                                                                                                                                                                                                                                                                                                                                                                                                                                                                                                                                                                                                                                                                                                                                                                                                                                                                                                                                                                                                                                                                                                                                                                                                                                                                                                                                                                                                                                                                                                                                                                                                                                                                                                                                                                                                                                                                                                                                                                                                               |                                                                                                                                                                                                                                                                                                                                                                                                                                                                                                          |
| 4-2017 10-2017 4-2018 10-2019 4-2019               | 2.8                                                                                                                                                                                                                           | 2.5                                                                                                                                                                                                                                                                           | - 10.7%                                                                                                                                                                                                                                                                                                                 |                                                                                                                                                                                                                                                                                                                                                                                                                                                            |                                                                                                                                                                                                                                                                                                                                                                                                                                                                                                                                                                                                                                                                                                                                                                                                                                                                                                                                                                                                                                                                                                                                                                                                                                                                                                                                                                                                                                                                                                                                                                                                                                                                                                                                                                                                                                                                                                                                                                                                                                                                                                                               |                                                                                                                                                                                                                                                                                                                                                                                                                                                                                                          |
|                                                    | 4-2017 10-2017 4-2018 10-2018 4-2019 4-2017 10-2017 4-2018 10-2018 4-2019 4-2017 10-2017 4-2018 10-2018 4-2019 4-2017 10-2017 4-2018 10-2018 4-2019 4-2017 10-2017 4-2018 10-2018 4-2019 4-2017 10-2017 4-2018 10-2018 4-2019 | 11,635  4-2017 10-2017 4-2018 10-2018 4-2019  4-2017 10-2017 4-2018 10-2018 4-2019  4-2017 10-2017 4-2018 10-2018 4-2019  4-2017 10-2017 4-2018 10-2018 4-2019  \$167,900  \$203,698  4-2017 10-2017 4-2018 10-2018 4-2019  174  4-2017 10-2017 4-2018 10-2018 4-2019  21,161 | 11,635 12,450  11,635 12,450  10,2017 10,2017 4,2018 10,2018 4,2019  4,2017 10,2017 4,2018 10,2018 4,2019  4,2017 10,2017 4,2018 10,2018 4,2019  4,2017 10,2017 4,2018 10,2018 4,2019  4,2017 10,2017 4,2018 10,2018 4,2019  97.896 97.5%  174 174  174 174  4,2017 10,2017 1,2017 4,2018 10,2018 4,2019  21,161 18,858 | 11,635 12,450 +7.0%  12,450 +7.0%  11,635 12,450 +7.0%  11,635 12,450 +7.0%  11,635 12,450 +7.1%  10,2017 4,2018 10,2018 4,2019  10,2017 4,2018 10,2018 4,2019  4,2017 10,2017 4,2018 10,2018 4,2019  4,2017 10,2017 4,2018 10,2018 4,2019  4,2017 10,2017 4,2018 10,2018 4,2019  5167,900 \$170,000 +1.3%  \$203,698 \$207,825 +2.0%  4,2017 10,2017 4,2018 10,2018 4,2019  97.8% 97.5% -0.3%  4,2017 10,2017 4,2018 10,2018 4,2019  21,161 18,858 -10.9% | 11,635 12,450 + 7.0% 36,963  11,635 12,450 + 7.0% 36,963  11,635 12,450 + 7.0% 36,963  11,635 12,450 + 7.0% 36,963  11,635 12,450 + 7.0% 36,963  11,635 12,450 + 7.0% 36,963  11,635 12,450 + 7.0% 36,963  11,635 12,450 + 7.0% 36,963  11,635 12,450 + 7.0% 36,963  11,635 12,450 + 7.0% 36,963  11,635 12,450 + 7.0% 36,963  11,635 12,450 + 7.0% 36,963  11,635 12,450 + 7.0% 36,963  11,635 12,450 + 7.0% 36,963  11,635 12,450 + 7.0% 36,963  11,635 12,450 + 7.0% 36,963  11,635 12,450 + 7.0% 36,963  11,635 12,450 + 7.0% 36,963  11,635 12,450 + 7.0% 36,963  11,635 12,450 + 7.0% 36,963  11,635 12,450 + 7.0% 36,963  11,635 12,450 + 7.0% 36,963  11,635 12,450 + 7.0% 36,963  11,635 12,450 + 7.0% 36,963  11,635 12,450 + 7.0% 36,963  11,635 12,450 + 7.0% 36,963  11,635 12,450 + 7.0% 36,963  11,635 12,450 + 7.0% 36,963  11,635 12,450 + 7.0% 36,963  11,635 12,450 + 7.0% 36,963  11,635 12,450 + 7.0% 36,963  11,635 12,450 + 7.0% 36,963  11,635 12,450 + 7.0% 36,963  11,635 12,450 + 7.0% 36,963  11,635 12,450 + 7.0% 36,963  11,635 12,450 + 7.0% 36,963  11,635 12,450 + 7.0% 36,963  11,635 12,450 + 7.0% 36,963  11,635 12,450 + 7.0% 36,963  11,635 12,450 + 7.0% 36,963  11,635 12,450 + 7.0% 36,963  11,635 12,450 + 7.0% 36,963  11,635 12,450 + 7.0% 36,963  11,635 12,450 + 7.0% 36,963  11,635 12,450 + 7.0% 36,963  11,635 12,450 + 7.0% 36,963  11,635 12,450 + 7.0% 36,963  11,635 12,450 + 7.0% 36,963  11,635 12,450 + 7.0% 36,963  11,635 12,450 + 7.0% 36,963  11,635 12,450 + 7.0% 36,963  11,635 12,450 + 7.0% 36,963  11,635 12,450 + 7.0% 36,963  11,635 12,450 + 7.0% 36,963  11,635 12,450 + 7.0% 36,963  11,635 12,450 + 7.0% 36,963  11,635 12,450 + 7.0% 36,963  11,635 12,450 + 7.0% 36,963  11,635 12,450 + 7.0% 36,963  11,635 12,450 + 7.0% 36,963  11,635 12,450 + 7.0% 36,963  11,635 12,450 + 7.0% 36,963  11,635 12,450 + 7.0% 36,963  11,635 12,450 + 7.0% 36,963  11,635 12,450 + 7.0% 36,963  11,635 12,450 + 7.0% 36,963  11,635 12,450 + 7.0% 36,963  11,635 12,450 + 7.0% 36,963  11,635 12,450 + 7.0% 36,963  11,635 12,450 + 7.0% 36,963  11,635 12,450 + | 11,635 12,450 +7.0% 36,963 38,796  11,635 12,450 +7.0% 36,963 38,796  11,635 12,450 +7.0% 36,963 38,796  27,611 28,577  27,611 28,577  28,2017 10-2017 4-2018 10-2018 4-2019  42017 10-2017 4-2018 10-2018 4-2019  43 47 +9.3% 48 49  42017 10-2017 4-2018 10-2018 4-2019  \$167,900 \$170,000 +1.3% \$159,900 \$165,000  \$203,698 \$207,825 +2.0% \$195,511 \$200,877  4-2017 10-2017 4-2018 10-2018 4-2019  97.8% 97.5% -0.3% 97.3% 97.0%  4-2017 10-2017 4-2018 10-2018 4-2019  21,161 18,858 -10.9% |

#### **April 5-Year All-MLS Median Sale Price**

Realcomp II Ltd. is Michigan's largest Multiple Listing Service, now serving more than 16,000 valued broker, agent, and appraiser customers in over 2,500 offices across Michigan. Realcomp II Ltd. is committed to providing the most reliable up-to-date real estate information using state-of-the-art delivery methods.

# Single-Family Real Estate Market Statistics

Trend for Res & Condo Sales

<sup>\* =</sup> Recalculated figures pulled from Realcomp's MLS statistical database as of 5/09/2019.