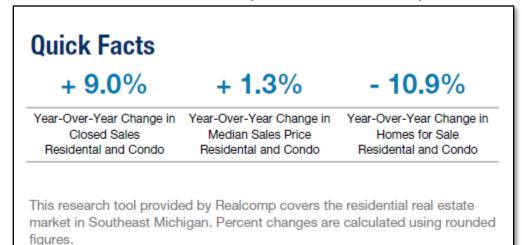

### Spring Push: Buyers Return in April, Driving Sales Up 9% Over 2018

Median Sale Price Steadily Rises 1.3% from April 2018

Closed Sales increased 10.8 percent for Residential homes but decreased 2.5 percent for Condo homes. Pending Sales increased 7.0 percent for Residential homes and 7.9 percent for Condo homes. Inventory decreased 12.2 percent for Residential homes but remained flat for Condo homes.

The Median Sales Price increased 1.5 percent to \$172,500 for Residential homes and 2.2 percent to \$163,500 for Condo homes. Days on Market increased 4.4 percent for Residential homes and 35.5 percent for Condo homes. Months Supply of Inventory decreased 10.3 percent for Residential homes but remained flat for Condo homes.

### **All Residential and Condos Combined Overview**

Key metrics by report month and for year-to-date (YTD) starting from the first of the year

| Historical Sparkbars                               | 4-2018                                                                                                                                                                                                                        | 4-2019                                                                                                                                                                                                                                                                        | Percent<br>Change                                                                                                                                                                                                                                                                                                       | YTD 2018                                                                                                                                                                                                                                                                                                                                                                                                                                                   | YTD 2019                                                                                                                                                                                                                                                                                                                                                                                                                                                                                                                                                                                                                                                                                                                                                                                                                                                                                                                                                                                                                                                                                                                                                                                                                                                                                                                                                                                                                                                                                                                                                                                                                                                                                                                                                                                                                                                                                                                                                                                                                                                                                                                      | Percent<br>Change                                                                                                                                                                                                                                                                                                                                                                                                                                                                                        |
|----------------------------------------------------|-------------------------------------------------------------------------------------------------------------------------------------------------------------------------------------------------------------------------------|-------------------------------------------------------------------------------------------------------------------------------------------------------------------------------------------------------------------------------------------------------------------------------|-------------------------------------------------------------------------------------------------------------------------------------------------------------------------------------------------------------------------------------------------------------------------------------------------------------------------|------------------------------------------------------------------------------------------------------------------------------------------------------------------------------------------------------------------------------------------------------------------------------------------------------------------------------------------------------------------------------------------------------------------------------------------------------------|-------------------------------------------------------------------------------------------------------------------------------------------------------------------------------------------------------------------------------------------------------------------------------------------------------------------------------------------------------------------------------------------------------------------------------------------------------------------------------------------------------------------------------------------------------------------------------------------------------------------------------------------------------------------------------------------------------------------------------------------------------------------------------------------------------------------------------------------------------------------------------------------------------------------------------------------------------------------------------------------------------------------------------------------------------------------------------------------------------------------------------------------------------------------------------------------------------------------------------------------------------------------------------------------------------------------------------------------------------------------------------------------------------------------------------------------------------------------------------------------------------------------------------------------------------------------------------------------------------------------------------------------------------------------------------------------------------------------------------------------------------------------------------------------------------------------------------------------------------------------------------------------------------------------------------------------------------------------------------------------------------------------------------------------------------------------------------------------------------------------------------|----------------------------------------------------------------------------------------------------------------------------------------------------------------------------------------------------------------------------------------------------------------------------------------------------------------------------------------------------------------------------------------------------------------------------------------------------------------------------------------------------------|
| 4-2017 10-2017 4-2018 10-2018 4-2019               | 11,635                                                                                                                                                                                                                        | 12,450                                                                                                                                                                                                                                                                        | + 7.0%                                                                                                                                                                                                                                                                                                                  | 36,963                                                                                                                                                                                                                                                                                                                                                                                                                                                     | 38,796                                                                                                                                                                                                                                                                                                                                                                                                                                                                                                                                                                                                                                                                                                                                                                                                                                                                                                                                                                                                                                                                                                                                                                                                                                                                                                                                                                                                                                                                                                                                                                                                                                                                                                                                                                                                                                                                                                                                                                                                                                                                                                                        | + 5.0%                                                                                                                                                                                                                                                                                                                                                                                                                                                                                                   |
| 4-2017 10-2017 4-2018 10-2018 4-2019               | 8,278                                                                                                                                                                                                                         | 8,867                                                                                                                                                                                                                                                                         | + 7.1%                                                                                                                                                                                                                                                                                                                  | 27,611                                                                                                                                                                                                                                                                                                                                                                                                                                                     | 28,577                                                                                                                                                                                                                                                                                                                                                                                                                                                                                                                                                                                                                                                                                                                                                                                                                                                                                                                                                                                                                                                                                                                                                                                                                                                                                                                                                                                                                                                                                                                                                                                                                                                                                                                                                                                                                                                                                                                                                                                                                                                                                                                        | + 3.5%                                                                                                                                                                                                                                                                                                                                                                                                                                                                                                   |
| 4-2017 10-2017 4-2018 10-2018 4-2019               | 6,730                                                                                                                                                                                                                         | 7,336                                                                                                                                                                                                                                                                         | + 9.0%                                                                                                                                                                                                                                                                                                                  | 23,289                                                                                                                                                                                                                                                                                                                                                                                                                                                     | 24,019                                                                                                                                                                                                                                                                                                                                                                                                                                                                                                                                                                                                                                                                                                                                                                                                                                                                                                                                                                                                                                                                                                                                                                                                                                                                                                                                                                                                                                                                                                                                                                                                                                                                                                                                                                                                                                                                                                                                                                                                                                                                                                                        | + 3.1%                                                                                                                                                                                                                                                                                                                                                                                                                                                                                                   |
| 4-2017 10-2017 4-2018 10-2018 4-2019               | 43                                                                                                                                                                                                                            | 47                                                                                                                                                                                                                                                                            | + 9.3%                                                                                                                                                                                                                                                                                                                  | 48                                                                                                                                                                                                                                                                                                                                                                                                                                                         | 49                                                                                                                                                                                                                                                                                                                                                                                                                                                                                                                                                                                                                                                                                                                                                                                                                                                                                                                                                                                                                                                                                                                                                                                                                                                                                                                                                                                                                                                                                                                                                                                                                                                                                                                                                                                                                                                                                                                                                                                                                                                                                                                            | + 2.1%                                                                                                                                                                                                                                                                                                                                                                                                                                                                                                   |
| 4-2017 10-2017 4-2018 10-2018 4-2019               | \$167,900                                                                                                                                                                                                                     | \$170,000                                                                                                                                                                                                                                                                     | + 1.3%                                                                                                                                                                                                                                                                                                                  | \$159,900                                                                                                                                                                                                                                                                                                                                                                                                                                                  | \$165,000                                                                                                                                                                                                                                                                                                                                                                                                                                                                                                                                                                                                                                                                                                                                                                                                                                                                                                                                                                                                                                                                                                                                                                                                                                                                                                                                                                                                                                                                                                                                                                                                                                                                                                                                                                                                                                                                                                                                                                                                                                                                                                                     | + 3.2%                                                                                                                                                                                                                                                                                                                                                                                                                                                                                                   |
| 4-2017 10-2017 4-2018 10-2018 4-2019               | \$203,698                                                                                                                                                                                                                     | \$207,825                                                                                                                                                                                                                                                                     | + 2.0%                                                                                                                                                                                                                                                                                                                  | \$195,511                                                                                                                                                                                                                                                                                                                                                                                                                                                  | \$200,877                                                                                                                                                                                                                                                                                                                                                                                                                                                                                                                                                                                                                                                                                                                                                                                                                                                                                                                                                                                                                                                                                                                                                                                                                                                                                                                                                                                                                                                                                                                                                                                                                                                                                                                                                                                                                                                                                                                                                                                                                                                                                                                     | + 2.7%                                                                                                                                                                                                                                                                                                                                                                                                                                                                                                   |
| 4-2017 10-2017 4-2018 10-2018 4-2019               | 97.8%                                                                                                                                                                                                                         | 97.5%                                                                                                                                                                                                                                                                         | - 0.3%                                                                                                                                                                                                                                                                                                                  | 97.3%                                                                                                                                                                                                                                                                                                                                                                                                                                                      | 97.0%                                                                                                                                                                                                                                                                                                                                                                                                                                                                                                                                                                                                                                                                                                                                                                                                                                                                                                                                                                                                                                                                                                                                                                                                                                                                                                                                                                                                                                                                                                                                                                                                                                                                                                                                                                                                                                                                                                                                                                                                                                                                                                                         | - 0.3%                                                                                                                                                                                                                                                                                                                                                                                                                                                                                                   |
| 4-2017 10-2017 4-2018 10-2018 4-2019               | 174                                                                                                                                                                                                                           | 174                                                                                                                                                                                                                                                                           | 0.0%                                                                                                                                                                                                                                                                                                                    | 183                                                                                                                                                                                                                                                                                                                                                                                                                                                        | 180                                                                                                                                                                                                                                                                                                                                                                                                                                                                                                                                                                                                                                                                                                                                                                                                                                                                                                                                                                                                                                                                                                                                                                                                                                                                                                                                                                                                                                                                                                                                                                                                                                                                                                                                                                                                                                                                                                                                                                                                                                                                                                                           | - 1.6%                                                                                                                                                                                                                                                                                                                                                                                                                                                                                                   |
| 4-2017 8-2017 12-2017 4-2018 8-2018 12-2018 4-2019 | 21,161                                                                                                                                                                                                                        | 18,858                                                                                                                                                                                                                                                                        | - 10.9%                                                                                                                                                                                                                                                                                                                 |                                                                                                                                                                                                                                                                                                                                                                                                                                                            |                                                                                                                                                                                                                                                                                                                                                                                                                                                                                                                                                                                                                                                                                                                                                                                                                                                                                                                                                                                                                                                                                                                                                                                                                                                                                                                                                                                                                                                                                                                                                                                                                                                                                                                                                                                                                                                                                                                                                                                                                                                                                                                               |                                                                                                                                                                                                                                                                                                                                                                                                                                                                                                          |
| 4-2017 10-2017 4-2018 10-2019 4-2019               | 2.8                                                                                                                                                                                                                           | 2.5                                                                                                                                                                                                                                                                           | - 10.7%                                                                                                                                                                                                                                                                                                                 |                                                                                                                                                                                                                                                                                                                                                                                                                                                            |                                                                                                                                                                                                                                                                                                                                                                                                                                                                                                                                                                                                                                                                                                                                                                                                                                                                                                                                                                                                                                                                                                                                                                                                                                                                                                                                                                                                                                                                                                                                                                                                                                                                                                                                                                                                                                                                                                                                                                                                                                                                                                                               |                                                                                                                                                                                                                                                                                                                                                                                                                                                                                                          |
|                                                    | 4-2017 10-2017 4-2018 10-2018 4-2019 4-2017 10-2017 4-2018 10-2018 4-2019 4-2017 10-2017 4-2018 10-2018 4-2019 4-2017 10-2017 4-2018 10-2018 4-2019 4-2017 10-2017 4-2018 10-2018 4-2019 4-2017 10-2017 4-2018 10-2018 4-2019 | 11,635  4-2017 10-2017 4-2018 10-2018 4-2019  4-2017 10-2017 4-2018 10-2018 4-2019  4-2017 10-2017 4-2018 10-2018 4-2019  4-2017 10-2017 4-2018 10-2018 4-2019  \$167,900  \$203,698  4-2017 10-2017 4-2018 10-2018 4-2019  174  4-2017 10-2017 4-2018 10-2018 4-2019  21,161 | 11,635 12,450  11,635 12,450  10,2017 10,2017 4,2018 10,2018 4,2019  4,2017 10,2017 4,2018 10,2018 4,2019  4,2017 10,2017 4,2018 10,2018 4,2019  4,2017 10,2017 4,2018 10,2018 4,2019  4,2017 10,2017 4,2018 10,2018 4,2019  97.896 97.5%  174 174  174 174  4,2017 10,2017 1,2017 4,2018 10,2018 4,2019  21,161 18,858 | 11,635 12,450 +7.0%  12,450 +7.0%  11,635 12,450 +7.0%  11,635 12,450 +7.0%  11,635 12,450 +7.1%  10,2017 4,2018 10,2018 4,2019  10,2017 4,2018 10,2018 4,2019  4,2017 10,2017 4,2018 10,2018 4,2019  4,2017 10,2017 4,2018 10,2018 4,2019  4,2017 10,2017 4,2018 10,2018 4,2019  5167,900 \$170,000 +1.3%  \$203,698 \$207,825 +2.0%  4,2017 10,2017 4,2018 10,2018 4,2019  97.8% 97.5% -0.3%  4,2017 10,2017 4,2018 10,2018 4,2019  21,161 18,858 -10.9% | 11,635 12,450 + 7.0% 36,963  11,635 12,450 + 7.0% 36,963  11,635 12,450 + 7.0% 36,963  11,635 12,450 + 7.0% 36,963  11,635 12,450 + 7.0% 36,963  11,635 12,450 + 7.0% 36,963  11,635 12,450 + 7.0% 36,963  11,635 12,450 + 7.0% 36,963  11,635 12,450 + 7.0% 36,963  11,635 12,450 + 7.0% 36,963  11,635 12,450 + 7.0% 36,963  11,635 12,450 + 7.0% 36,963  11,635 12,450 + 7.0% 36,963  11,635 12,450 + 7.0% 36,963  11,635 12,450 + 7.0% 36,963  11,635 12,450 + 7.0% 36,963  11,635 12,450 + 7.0% 36,963  11,635 12,450 + 7.0% 36,963  11,635 12,450 + 7.0% 36,963  11,635 12,450 + 7.0% 36,963  11,635 12,450 + 7.0% 36,963  11,635 12,450 + 7.0% 36,963  11,635 12,450 + 7.0% 36,963  11,635 12,450 + 7.0% 36,963  11,635 12,450 + 7.0% 36,963  11,635 12,450 + 7.0% 36,963  11,635 12,450 + 7.0% 36,963  11,635 12,450 + 7.0% 36,963  11,635 12,450 + 7.0% 36,963  11,635 12,450 + 7.0% 36,963  11,635 12,450 + 7.0% 36,963  11,635 12,450 + 7.0% 36,963  11,635 12,450 + 7.0% 36,963  11,635 12,450 + 7.0% 36,963  11,635 12,450 + 7.0% 36,963  11,635 12,450 + 7.0% 36,963  11,635 12,450 + 7.0% 36,963  11,635 12,450 + 7.0% 36,963  11,635 12,450 + 7.0% 36,963  11,635 12,450 + 7.0% 36,963  11,635 12,450 + 7.0% 36,963  11,635 12,450 + 7.0% 36,963  11,635 12,450 + 7.0% 36,963  11,635 12,450 + 7.0% 36,963  11,635 12,450 + 7.0% 36,963  11,635 12,450 + 7.0% 36,963  11,635 12,450 + 7.0% 36,963  11,635 12,450 + 7.0% 36,963  11,635 12,450 + 7.0% 36,963  11,635 12,450 + 7.0% 36,963  11,635 12,450 + 7.0% 36,963  11,635 12,450 + 7.0% 36,963  11,635 12,450 + 7.0% 36,963  11,635 12,450 + 7.0% 36,963  11,635 12,450 + 7.0% 36,963  11,635 12,450 + 7.0% 36,963  11,635 12,450 + 7.0% 36,963  11,635 12,450 + 7.0% 36,963  11,635 12,450 + 7.0% 36,963  11,635 12,450 + 7.0% 36,963  11,635 12,450 + 7.0% 36,963  11,635 12,450 + 7.0% 36,963  11,635 12,450 + 7.0% 36,963  11,635 12,450 + 7.0% 36,963  11,635 12,450 + 7.0% 36,963  11,635 12,450 + 7.0% 36,963  11,635 12,450 + 7.0% 36,963  11,635 12,450 + 7.0% 36,963  11,635 12,450 + 7.0% 36,963  11,635 12,450 + 7.0% 36,963  11,635 12,450 + | 11,635 12,450 +7.0% 36,963 38,796  11,635 12,450 +7.0% 36,963 38,796  11,635 12,450 +7.0% 36,963 38,796  27,611 28,577  27,611 28,577  28,2017 10-2017 4-2018 10-2018 4-2019  42017 10-2017 4-2018 10-2018 4-2019  43 47 +9.3% 48 49  42017 10-2017 4-2018 10-2018 4-2019  \$167,900 \$170,000 +1.3% \$159,900 \$165,000  \$203,698 \$207,825 +2.0% \$195,511 \$200,877  4-2017 10-2017 4-2018 10-2018 4-2019  97.8% 97.5% -0.3% 97.3% 97.0%  4-2017 10-2017 4-2018 10-2018 4-2019  21,161 18,858 -10.9% |